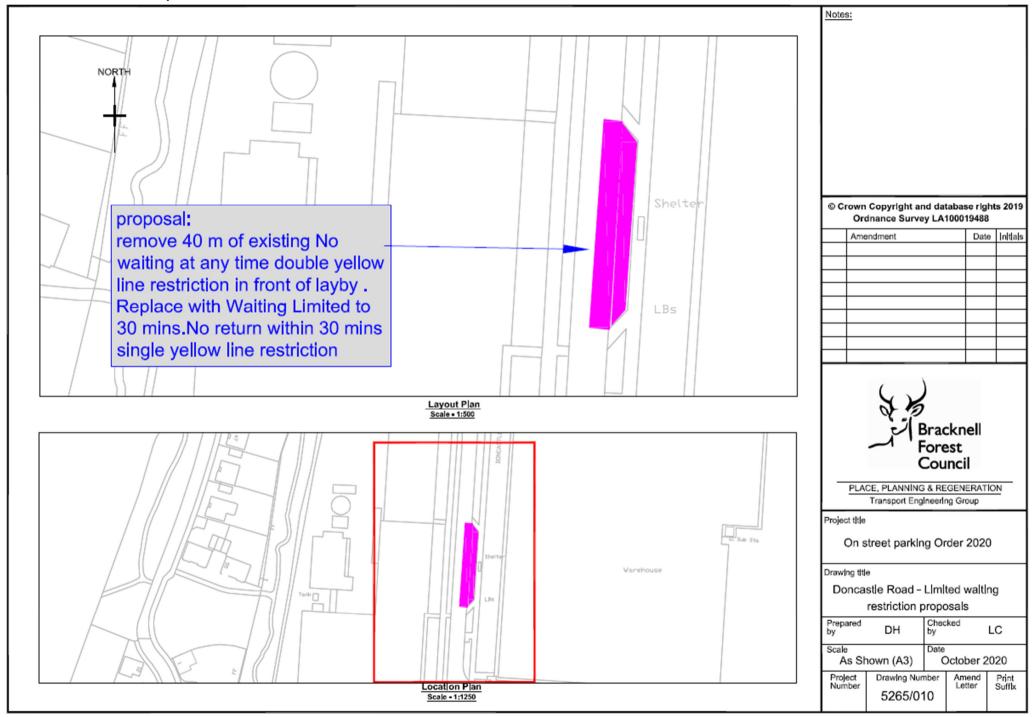

BROADMOOR ROAD & SCHOOL HILL, CROWTHORNE



## D - SERVICE YARD H, BRACKNELL



## **E – TIPPITS MEAD, BINFIELD**



## F - WESTERN ROAD, BRACKNELL



## **G – WESTMORLAND DRIVE, WARFIELD**



#### H - FAIRFAX, BRACKNELL



# I - DUKESHILL ROAD, BRACKNELL NORTH 'No waiting at any time' restrictions to be extended by 10 metres Existing 'No waiting at any time' restrictions © Crown Copyright and database rights 2012 54 Ordnance Survey LA100019488 Project title **Notes** On street parking Order 2020 Drawing title Dukeshill Road - 'No waiting at any time' **Bracknell** extension Checked by AT **Forest** Prepared by LC Council Scale Date 1:500 Aug 2020 PLACE, PLANNING & REGENRATION Drawing Number Project No. Amend Letter Transport Engineering Group 5265/009

#### J - DONCASTLE ROAD, BRACKNELL