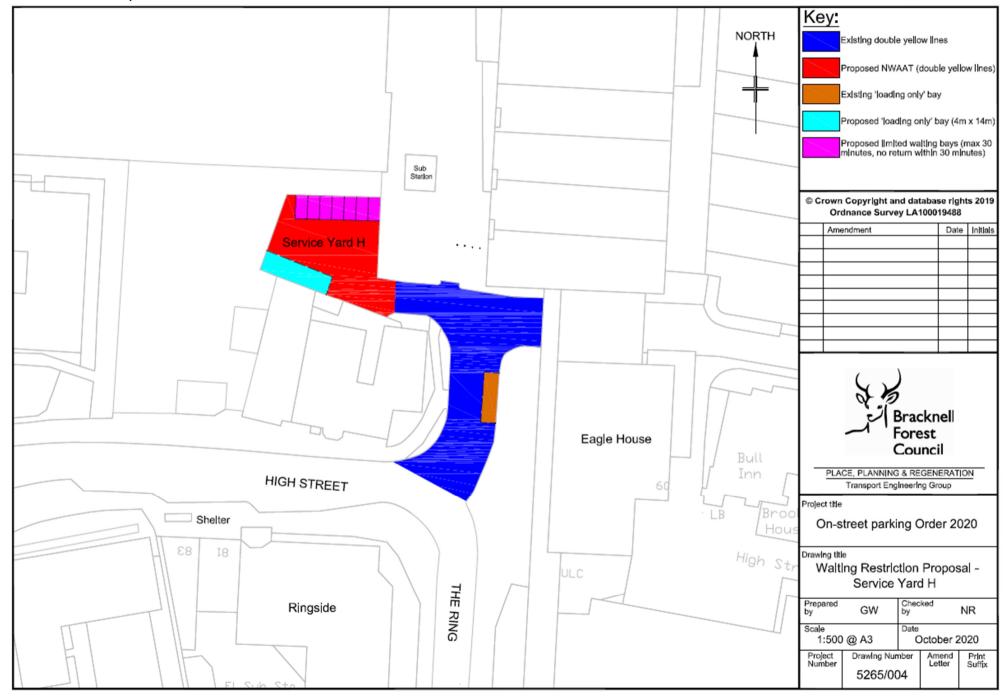

# ANNEX A - ADVERTISED PROPOSAL PLANS

A - WESTERN ROAD (SERVICE ROAD), BRACKNELL



## **B - SERVICE YARD D ENTRANCE, BRACKNELL**



## C - LOWER BROADMOOR ROAD & SCHOOL HILL, CROWTHORNE



## D - SERVICE YARD H, BRACKNELL



## **E – TIPPITS MEAD, BINFIELD**



## F - WESTERN ROAD, BRACKNELL



## **G – WESTMORLAND DRIVE, WARFIELD**



#### H - FAIRFAX, BRACKNELL



# I - DUKESHILL ROAD, BRACKNELL NORTH 'No waiting at any time' restrictions to be extended by 10 metres Existing 'No waiting at any time' restrictions © Crown Copyright and database rights 2012 54 Ordnance Survey LA100019488 Project title **Notes** On street parking Order 2020 Drawing title Dukeshill Road - 'No waiting at any time' **Bracknell** extension Checked by AT **Forest** Prepared by LC Council Scale Date 1:500 Aug 2020 PLACE, PLANNING & REGENRATION Drawing Number Project No. Amend Letter Transport Engineering Group 5265/009

#### J - DONCASTLE ROAD, BRACKNELL