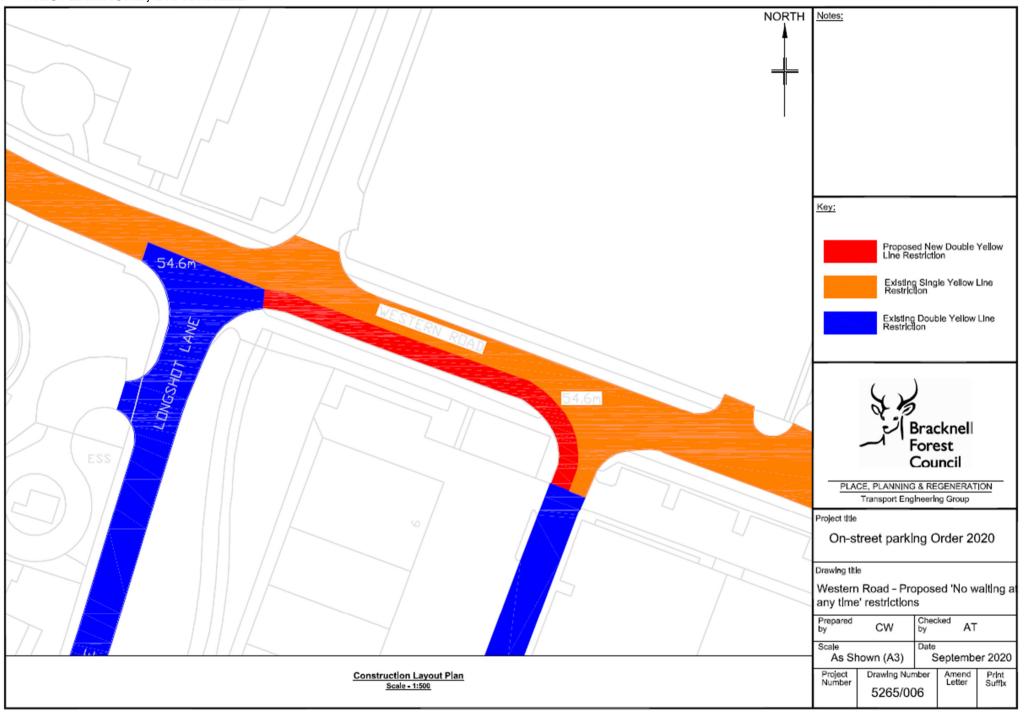

# ANNEX A - ADVERTISED PROPOSAL PLANS

A - WESTERN ROAD (SERVICE ROAD), BRACKNELL



## **B - SERVICE YARD D ENTRANCE, BRACKNELL**



## C - LOWER BROADMOOR ROAD & SCHOOL HILL, CROWTHORNE



## D - SERVICE YARD H, BRACKNELL



## **E – TIPPITS MEAD, BINFIELD**



## F - WESTERN ROAD, BRACKNELL



## **G – WESTMORLAND DRIVE, WARFIELD**



#### H - FAIRFAX, BRACKNELL



# I - DUKESHILL ROAD, BRACKNELL NORTH 'No waiting at any time' restrictions to be extended by 10 metres Existing 'No waiting at any time' restrictions © Crown Copyright and database rights 2012 54 Ordnance Survey LA100019488 Project title **Notes** On street parking Order 2020 Drawing title Dukeshill Road - 'No waiting at any time' **Bracknell** extension Checked by AT **Forest** Prepared by LC Council Scale Date 1:500 Aug 2020 PLACE, PLANNING & REGENRATION Drawing Number Project No. Amend Letter Transport Engineering Group 5265/009

#### J - DONCASTLE ROAD, BRACKNELL