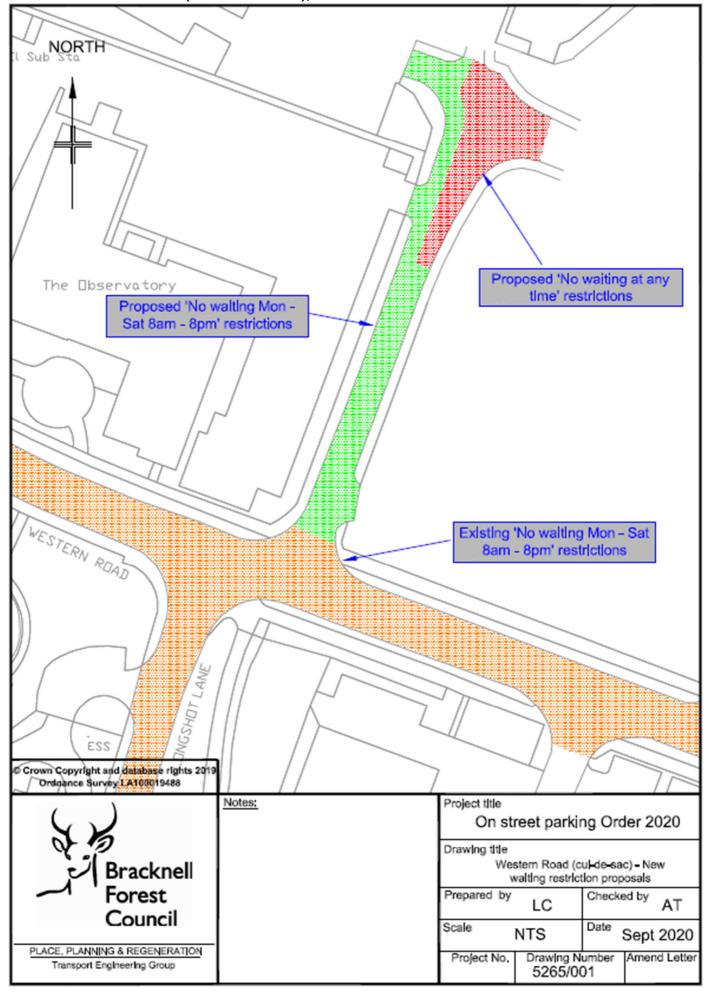

# ANNEX A - ADVERTISED PROPOSAL PLANS

A - WESTERN ROAD (SERVICE ROAD), BRACKNELL