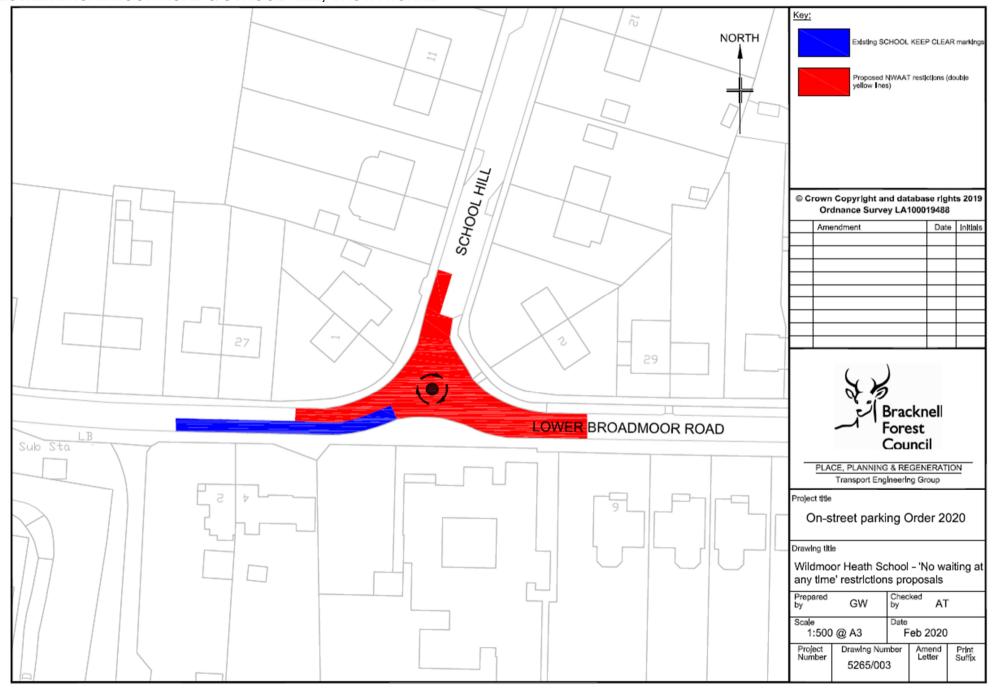

# ANNEX A - ADVERTISED PROPOSAL PLANS

A - WESTERN ROAD (SERVICE ROAD), BRACKNELL



## **B - SERVICE YARD D ENTRANCE, BRACKNELL**



## C - LOWER BROADMOOR ROAD & SCHOOL HILL, CROWTHORNE



## D - SERVICE YARD H, BRACKNELL



## **E – TIPPITS MEAD, BINFIELD**



## F - WESTERN ROAD, BRACKNELL



## **G – WESTMORLAND DRIVE, WARFIELD**



#### H - FAIRFAX, BRACKNELL



# I - DUKESHILL ROAD, BRACKNELL NORTH 'No waiting at any time' restrictions to be extended by 10 metres Existing 'No waiting at any time' restrictions © Crown Copyright and database rights 2012 54 Ordnance Survey LA100019488 Project title **Notes** On street parking Order 2020 Drawing title Dukeshill Road - 'No waiting at any time' **Bracknell** extension Checked by AT **Forest** Prepared by LC Council Scale Date 1:500 Aug 2020 PLACE, PLANNING & REGENRATION Drawing Number Project No. Amend Letter Transport Engineering Group 5265/009

#### J - DONCASTLE ROAD, BRACKNELL