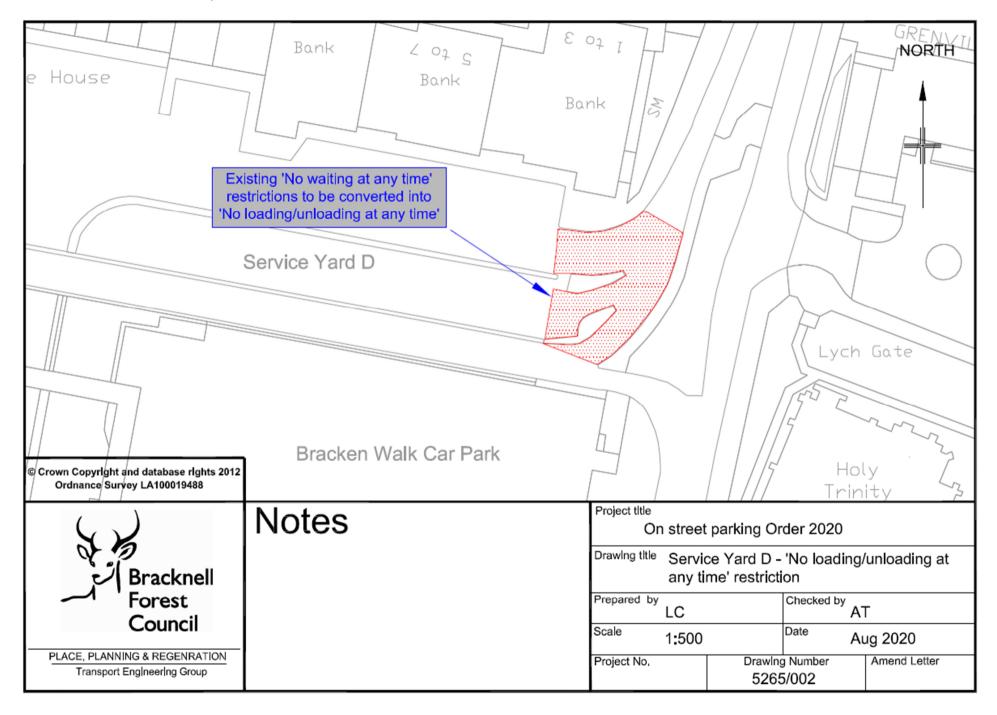

# ANNEX A - ADVERTISED PROPOSAL PLANS

A - WESTERN ROAD (SERVICE ROAD), BRACKNELL



## **B - SERVICE YARD D ENTRANCE, BRACKNELL**



## C - LOWER BROADMOOR ROAD & SCHOOL HILL, CROWTHORNE



## D - SERVICE YARD H, BRACKNELL



## **E – TIPPITS MEAD, BINFIELD**



## F - WESTERN ROAD, BRACKNELL



## **G – WESTMORLAND DRIVE, WARFIELD**



#### H - FAIRFAX, BRACKNELL



# I - DUKESHILL ROAD, BRACKNELL NORTH 'No waiting at any time' restrictions to be extended by 10 metres Existing 'No waiting at any time' restrictions © Crown Copyright and database rights 2012 54 Ordnance Survey LA100019488 Project title **Notes** On street parking Order 2020 Drawing title Dukeshill Road - 'No waiting at any time' **Bracknell** extension Checked by AT **Forest** Prepared by LC Council Scale Date 1:500 Aug 2020 PLACE, PLANNING & REGENRATION Drawing Number Project No. Amend Letter Transport Engineering Group 5265/009

#### J - DONCASTLE RO