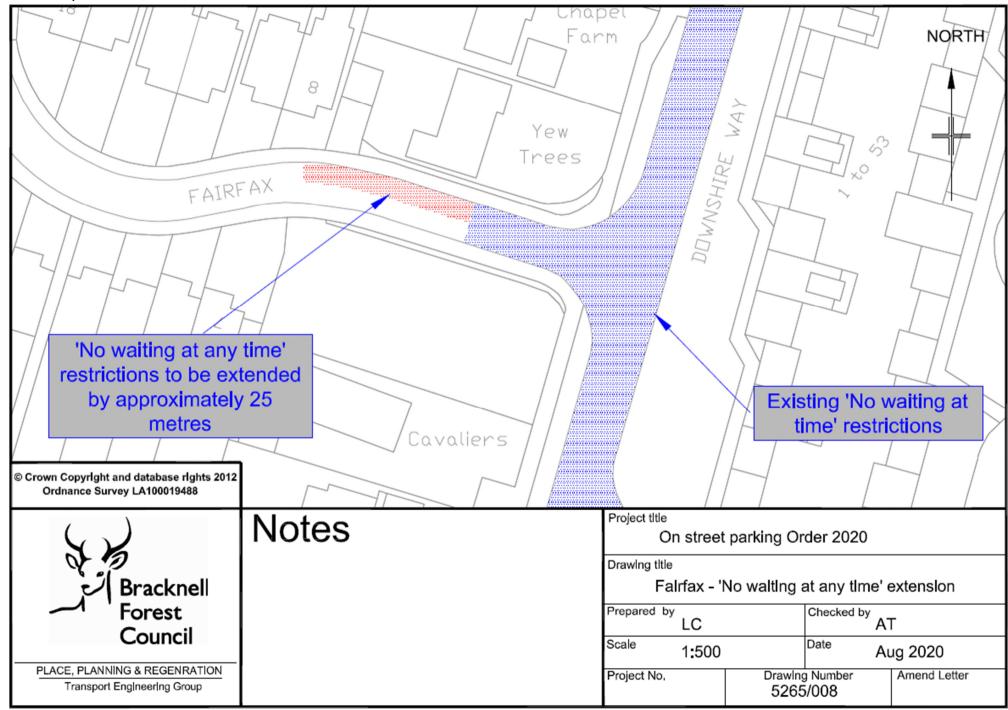

# ANNEX A - ADVERTISED PROPOSAL PLANS

A - WESTERN ROAD (SERVICE ROAD), BRACKNELL



## **B - SERVICE YARD D ENTRANCE, BRACKNELL**



## C - LOWER BROADMOOR ROAD & SCHOOL HILL, CROWTHORNE



## D - SERVICE YARD H, BRACKNELL



## **E – TIPPITS MEAD, BINFIELD**



## F - WESTERN ROAD, BRACKNELL



## **G – WESTMORLAND DRIVE, WARFIELD**



#### H - FAIRFAX, BRACKNELL



# I - DUKESHILL ROAD, BRACKNELL NORTH 'No waiting at any time' restrictions to be extended by 10 metres Existing 'No waiting at any time' restrictions © Crown Copyright and database rights 2012 54 Ordnance Survey LA100019488 Project title **Notes** On street parking Order 2020 Drawing title Dukeshill Road - 'No waiting at any time' **Bracknell** extension Checked by AT **Forest** Prepared by LC Council Scale Date 1:500 Aug 2020 PLACE, PLANNING & REGENRATION Drawing Number Project No. Amend Letter Transport Engineering Group 5265/009

#### J - DONCASTLE ROAD, BRACKNELL