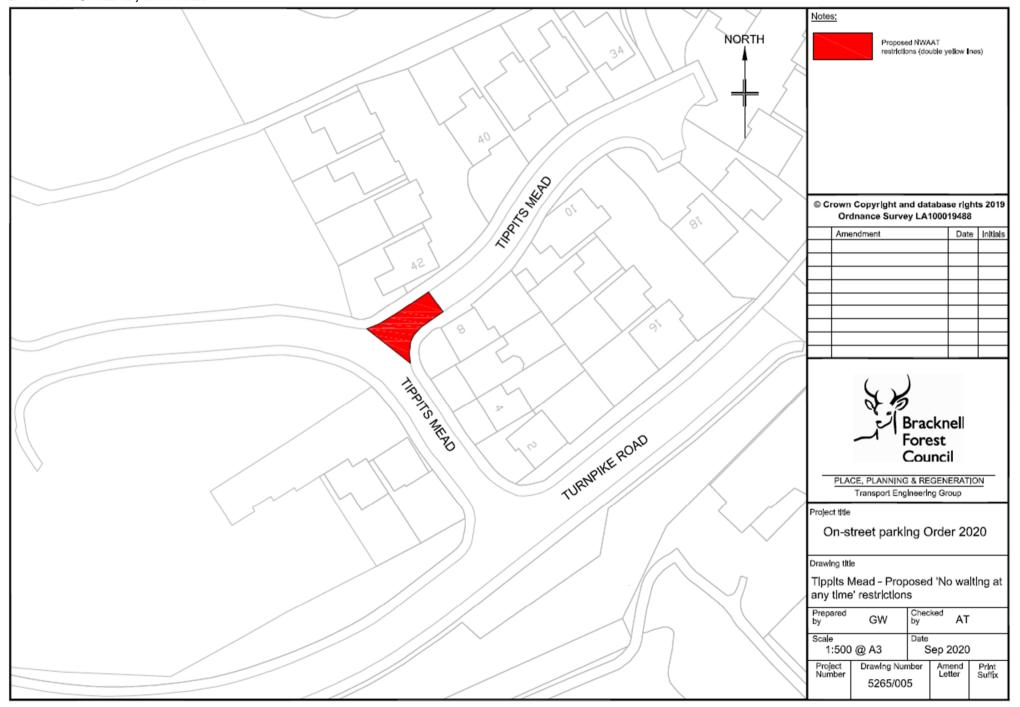

# ANNEX A - ADVERTISED PROPOSAL PLANS

A - WESTERN ROAD (SERVICE ROAD), BRACKNELL



## **B - SERVICE YARD D ENTRANCE, BRACKNELL**



## C - LOWER BROADMOOR ROAD & SCHOOL HILL, CROWTHORNE



## D - SERVICE YARD H, BRACKNELL



## **E – TIPPITS MEAD, BINFIELD**



## F - WESTERN ROAD, BRACKNELL



## **G – WESTMORLAND DRIVE, WARFIELD**



#### H - FAIRFAX, BRACKNELL



# I - DUKESHILL ROAD, BRACKNELL NORTH 'No waiting at any time' restrictions to be extended by 10 metres Existing 'No waiting at any time' restrictions © Crown Copyright and database rights 2012 54 Ordnance Survey LA100019488 Project title **Notes** On street parking Order 2020 Drawing title Dukeshill Road - 'No waiting at any time' **Bracknell** extension Checked by AT **Forest** Prepared by LC Council Scale Date 1:500 Aug 2020 PLACE, PLANNING & REGENRATION Drawing Number Project No. Amend Letter Transport Engineering Group 5265/009

#### J - DONCASTLE ROAD, BRACKNELL