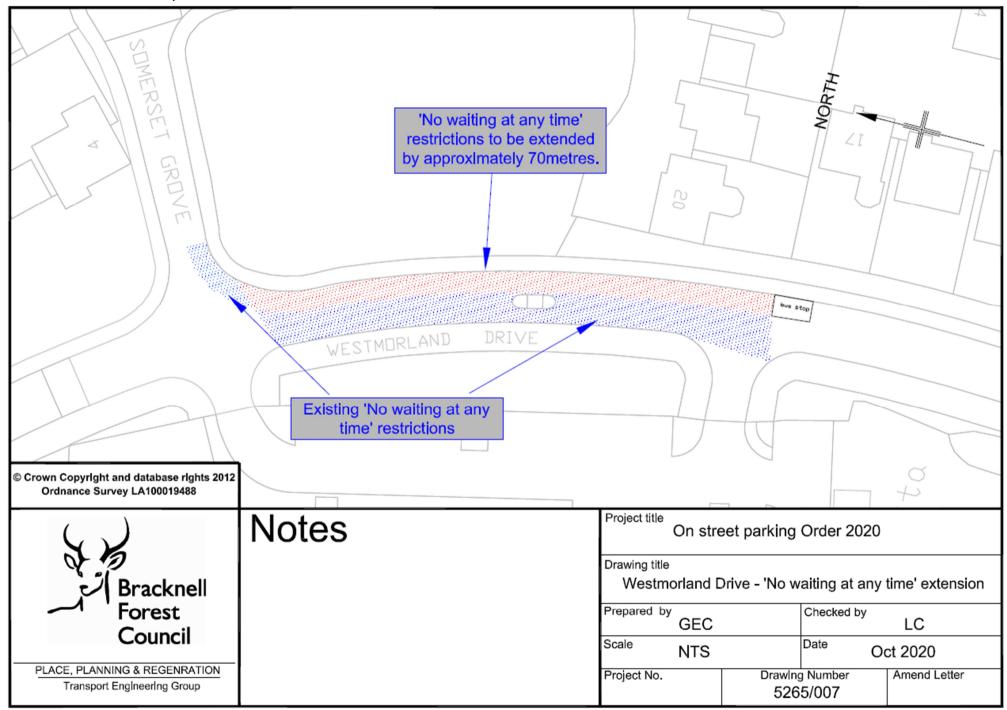

# ANNEX A - ADVERTISED PROPOSAL PLANS

A - WESTERN ROAD (SERVICE ROAD), BRACKNELL



## **B - SERVICE YARD D ENTRANCE, BRACKNELL**



## C - LOWER BROADMOOR ROAD & SCHOOL HILL, CROWTHORNE



## D - SERVICE YARD H, BRACKNELL



## **E – TIPPITS MEAD, BINFIELD**



## F - WESTERN ROAD, BRACKNELL



## **G – WESTMORLAND DRIVE, WARFIELD**



#### H - FAIRFAX, BRACKNELL



# I - DUKESHILL ROAD, BRACKNELL NORTH 'No waiting at any time' restrictions to be extended by 10 metres Existing 'No waiting at any time' restrictions © Crown Copyright and database rights 2012 54 Ordnance Survey LA100019488 Project title **Notes** On street parking Order 2020 Drawing title Dukeshill Road - 'No waiting at any time' **Bracknell** extension Checked by AT **Forest** Prepared by LC Council Scale Date 1:500 Aug 2020 PLACE, PLANNING & REGENRATION Drawing Number Project No. Amend Letter Transport Engineering Group 5265/009

#### J - DONCASTLE ROAD, BRACKNELL